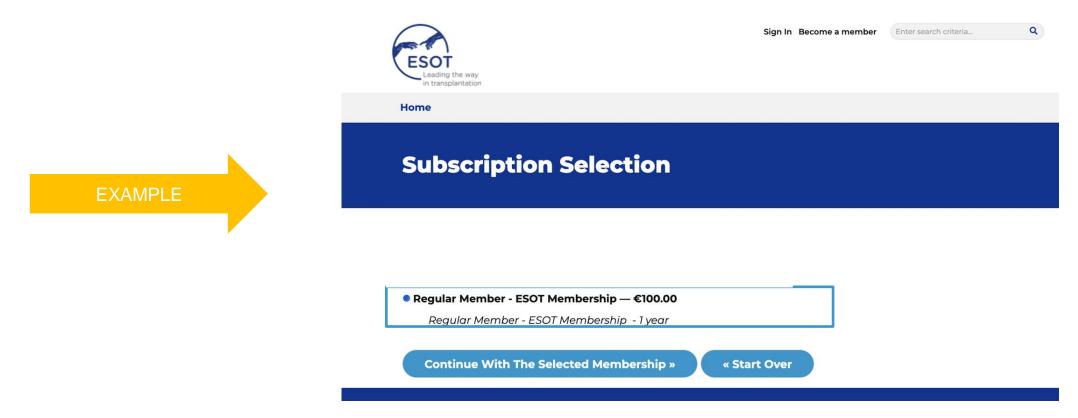

5. Select your membership: XX Membership and click on Continue

- 6. On the Membership Dues site insert the promotional code
- 7. Once applied proceed with your selected method of payment credit card or bank transfer and click on Submit on the bottom of the page to complete your subscription.