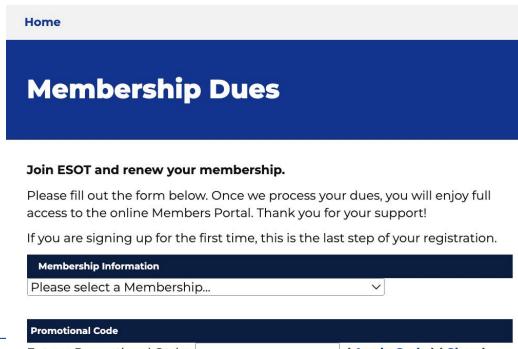

5. Select your membership: XX Membership and click on Continue

- 6. On the Membership Dues site insert the promotional code
- 7. Once applied proceed with your selected method of payment credit card or bank transfer and click on Submit on the bottom of the page to complete your subscription.