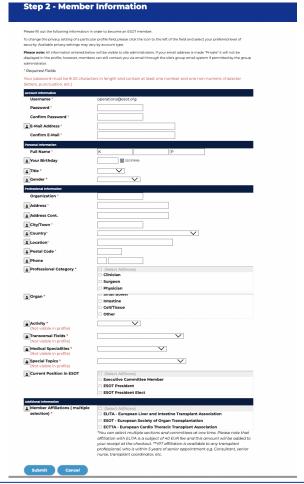

3. Follow the member registration steps by creating a username and password.

4. Fill in all members information.

Remember to add Your preferred affiliation as well as Your Medical association if you selected a Joint membership in Medical Associations information and click Submit.

5. Select your membership: XX Membership and click on Continue

- 6. On the Membership Dues site insert the promotional code
- 7. Once applied proceed with your selected method of payment credit card or bank transfer and click on Submit on the bottom of the page to complete your subscription.