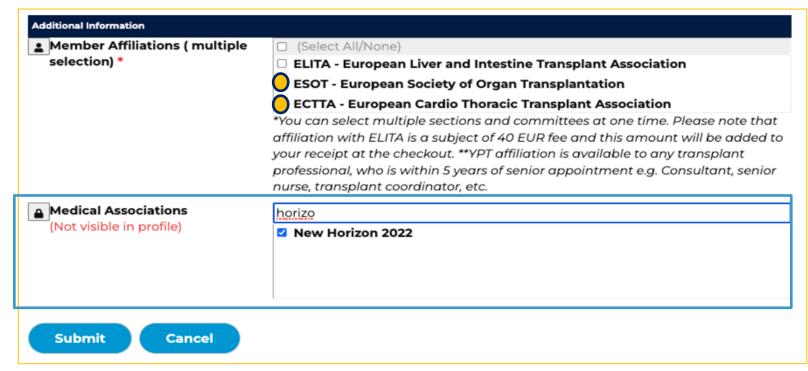

3. Follow the member registration steps by creating a username and password.

4. Fill in all members information.

Remember to add Your preferred affiliation as well as Your Medical association if you selected a Joint membership in Medical Associations information and click Submit.