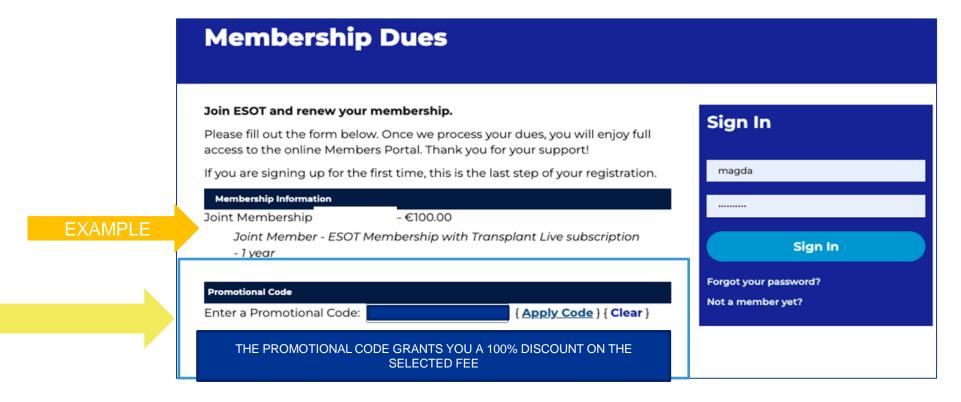

5. Select your membership: XX Membership and click on Continue

- 6. On the Membership Dues site insert the promotional code
- 7. Once applied proceed with your selected method of payment credit card or bank transfer and click on Submit on the bottom of the page to complete your subscription.