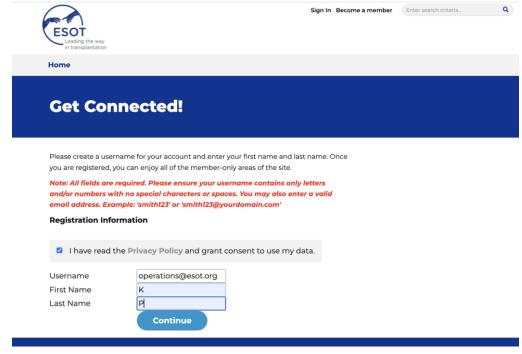

3. Follow the member registration steps by creating a username and password.

4. Fill in all members information.

Remember to add Your preferred affiliation as well as Your Medical association if you selected a Joint membership in Medical Associations information and click Submit.